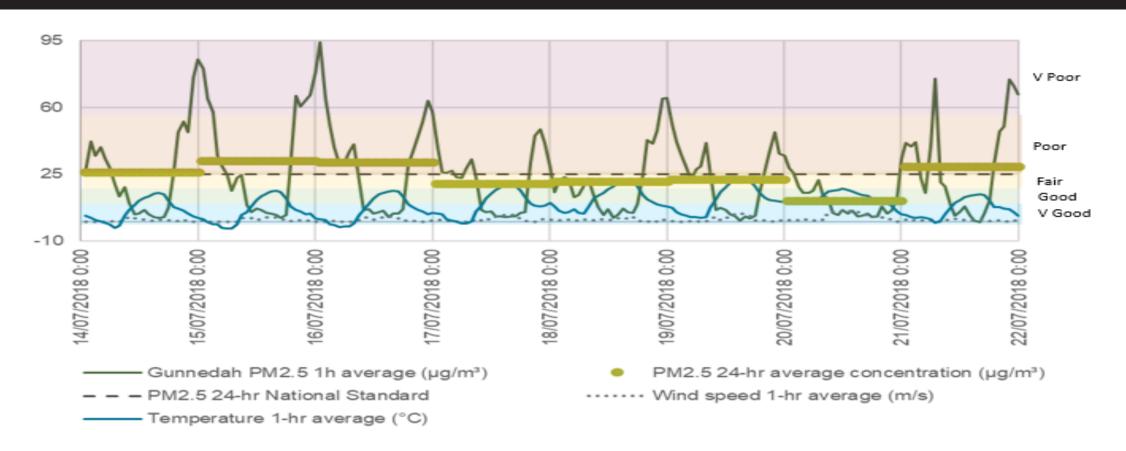

### Gunnedah 14-21 July 2018 24-hour PM<sub>2.5</sub> Fair to Poor Peak 1-hour PM<sub>2.5</sub> overnight Very low temperatures and wind speeds overnight