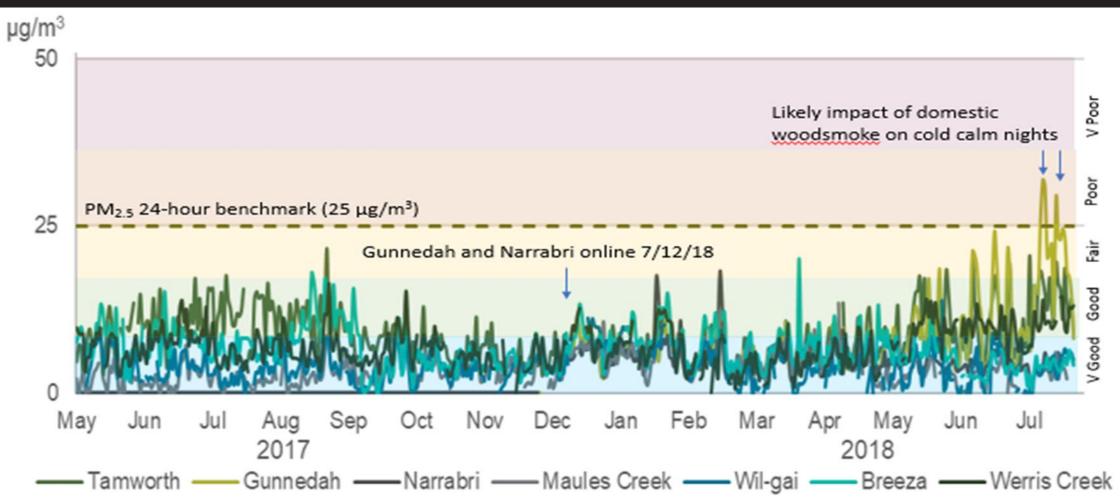

### Daily average PM<sub>2.5</sub> May 2017 to July 2018 Very Good to Good

### Gunnedah 14-21 July 2018 24-hour PM<sub>2.5</sub> Fair to Poor Peak 1-hour PM<sub>2.5</sub> overnight Very low temperatures and wind speeds overnight