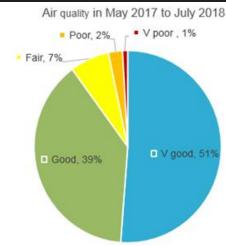

### Air Quality Index: Namoi Region, May 2017 to July 2018

90%
Very
Good
to
Good

| AQI<br>Category<br>and Values | Air Pollution Level |  |  |  |  |  |
|-------------------------------|---------------------|--|--|--|--|--|
| Very Good                     | 0-33% of national   |  |  |  |  |  |
| 0-33                          | standard            |  |  |  |  |  |
| Good                          | 34-66% of national  |  |  |  |  |  |
| 34-66                         | standard            |  |  |  |  |  |
| Fair                          | 67-99% of national  |  |  |  |  |  |
| 67-99                         | standard            |  |  |  |  |  |
| Poor                          | 100-149% of         |  |  |  |  |  |
| 100-149                       | national standard   |  |  |  |  |  |
| Very poor                     | 150-200% of         |  |  |  |  |  |
|                               | national standard   |  |  |  |  |  |
| Hazardous                     | ≥ 200% of national  |  |  |  |  |  |
| 200+                          | standard .          |  |  |  |  |  |

# 90% Very Good to Good Local and regional sources affect air quality