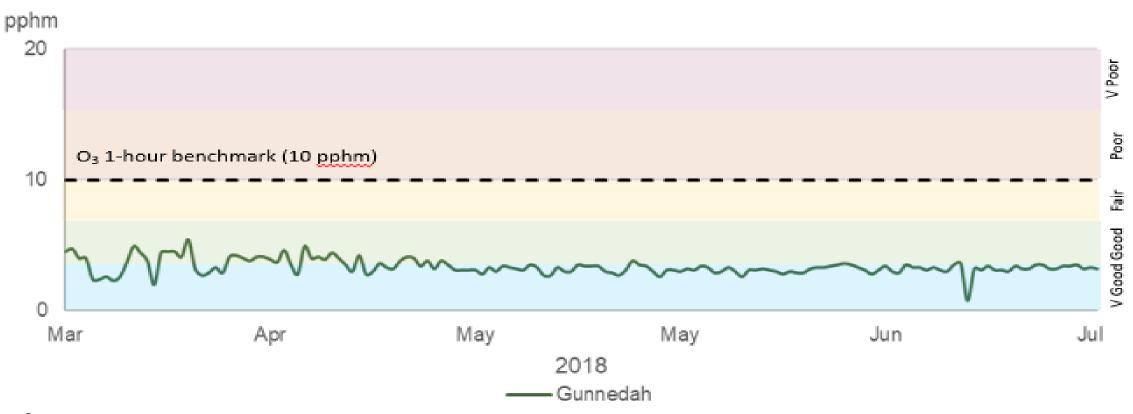

|  |
| Industry     | Werris Creek | 1                                                             | 0                                                              | -                                                | -                                               |  |

 <sup>- =</sup> not monitored,

µg/m³ = microgram per cubic metre

pphm = parts per hundred million by volume (i.e. parts of pollutant per hundred million parts of air



### Daily average PM<sub>10</sub> May 2017 to July 2018 Very Good to Good





### Daily average PM<sub>2.5</sub> May 2017 to July 2018 Very Good to Good





### Daily Maximum 1-hour Nitrogen Dioxide Gunnedah, March to July 2018 Very Good





## Daily Maximum 1-hour Ozone Gunnedah, March to July 2018 Very Good to Good





# Seasonal Weather and Climate Rainfall very much below average Maximum temperatures highest on record Intense Drought South-easterly winds







### Regional Dust Storm 15 April 2018 24-hour PM<sub>10</sub> Poor to Very Poor Westerly winds Dust transported long-range with cold front





### Gunnedah 14-21 July 2018 24-hour PM<sub>2.5</sub> Fair to Poor Peak 1-hour PM<sub>2.5</sub> overnight Very low temperatures and wind speeds overnight





### Summary

# 90% Very Good to Good Local and regional sources affect air quality









### Community reporting

#### Online Air Quality Index and data **Online Newsletter**



NSW map Upper Hunter map Lower Hunter map Rural air quality Sydney forecast Alerts Subscribe NSW index values

Wednesday 5 September 2018 9 - 10 pm (AEST) Previous |