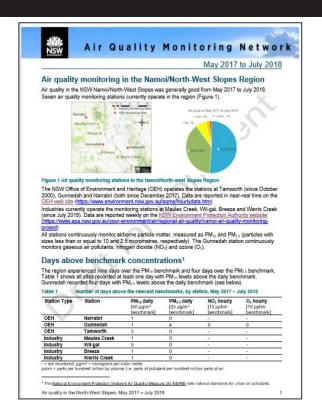

#### Days above benchmark concentrations

| Station Type | Station      | PM <sub>10</sub> daily<br>[50 μg/m <sup>3</sup><br>benchmark] | PM <sub>2.5</sub> daily<br>[25 µg/m <sup>3</sup><br>benchmark] | NO <sub>2</sub> hourly<br>[12 pphm<br>benchmark] | O <sub>3</sub> hourly<br>[10 pphm<br>benchmark] |  |
|--------------|--------------|---------------------------------------------------------------|----------------------------------------------------------------|--------------------------------------------------|-------------------------------------------------|--|
| OEH          | Narrabri     | 1                                                             | 0                                                              | -                                                | -                                               |  |
| OEH          | Gunnedah     | 1                                                             | 4                                                              | 0                                                | 0                                               |  |
| OEH          | Tamworth     | 3                                                             | 0                                                              | -                                                | -                                               |  |
| Industry     | Maules Creek | 1                                                             | 0                                                              | -                                                | -                                               |  |
| Industry     | Wil-gai      | 5                                                             | 0                                                              | -                                                | -                                               |  |
| Industry     | Breeza       | 1                                                             | 0                                                              | -                                                | -                                               |  |
| Industry     | Werris Creek | 1                                                             | 0                                                              | -                                                | -                                               |  |

 <sup>- =</sup> not monitored,

µg/m³ = microgram per cubic metre

pphm = parts per hundred million by volume (i.e. parts of pollutant per hundred million parts of air