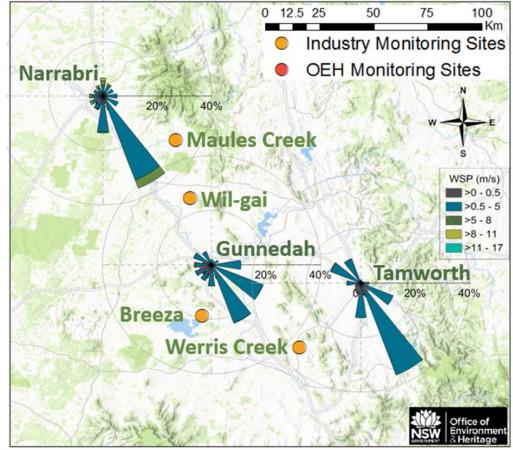

#### Days above benchmark concentrations

| Station Type | Station      | PM <sub>10</sub> daily<br>[50 μg/m <sup>3</sup><br>benchmark] | PM <sub>2.5</sub> daily<br>[25 µg/m <sup>3</sup><br>benchmark] | NO <sub>2</sub> hourly<br>[12 pphm<br>benchmark] | O <sub>3</sub> hourly<br>[10 pphm<br>benchmark] |  |
|--------------|--------------|---------------------------------------------------------------|----------------------------------------------------------------|--------------------------------------------------|-------------------------------------------------|--|
| OEH          | Narrabri     | 1                                                             | 0                                                              | -                                                | -                                               |  |
| OEH          | Gunnedah     | 1                                                             | 4                                                              | 0                                                | 0                                               |  |
| OEH          | Tamworth     | 3                                                             | 0                                                              | -                                                | -                                               |  |
| Industry     | Maules Creek | 1                                                             | 0                                                              | -                                                | -                                               |  |
| Industry     | Wil-gai      | 5                                                             | 0                                                              | -                                                | -                                               |  |
| Industry     | Breeza       | 1                                                             | 0                                                              | -                                                | -                                               |  |
| Industry     | Werris Creek | 1                                                             | 0                                                              | -                                                | -                                               |  |