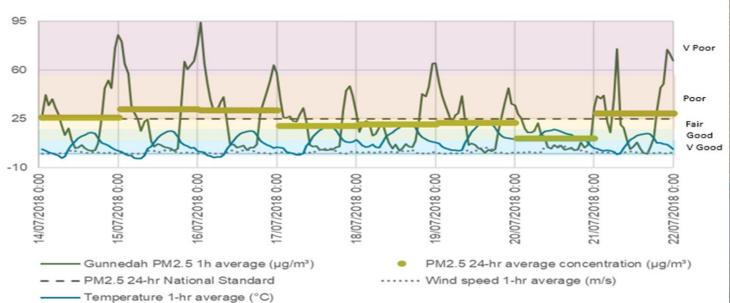

### Gunnedah 14-21 July 2018 24-hour PM<sub>2.5</sub> Fair to Poor Peak 1-hour PM<sub>2.5</sub> overnight Very low temperatures and wind speeds overnight