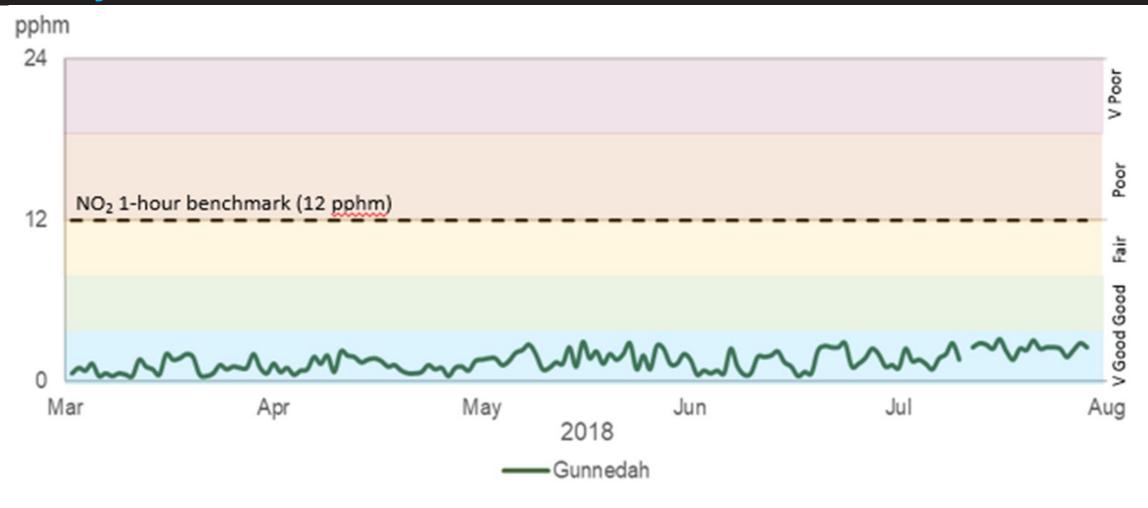

### Daily Maximum 1-hour Nitrogen Dioxide Gunnedah, March to July 2018 Very Good