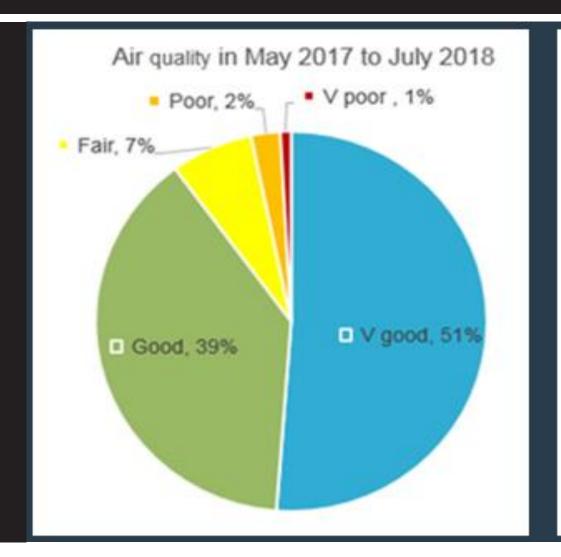

### Air Quality Index: Namoi Region, May 2017 to July 2018

90%
Very
Good
to
Good

| AQI<br>Category<br>and Values | Air Pollution Level |  |  |  |  |  |
|-------------------------------|---------------------|--|--|--|--|--|
| Very Good                     | 0-33% of national   |  |  |  |  |  |
| 0-33                          | standard            |  |  |  |  |  |
| Good                          | 34-66% of national  |  |  |  |  |  |
| 34-66                         | standard            |  |  |  |  |  |
| Fair                          | 67-99% of national  |  |  |  |  |  |
| 67-99                         | standard            |  |  |  |  |  |
| Poor                          | 100-149% of         |  |  |  |  |  |
| 100-149                       | national standard   |  |  |  |  |  |
| Very poor                     | 150-200% of         |  |  |  |  |  |
|                               | national standard   |  |  |  |  |  |
| Hazardous                     | ≥ 200% of national  |  |  |  |  |  |
| 200+                          | standard .          |  |  |  |  |  |

# 90% Very Good to Good Local and regional sources affect air quality