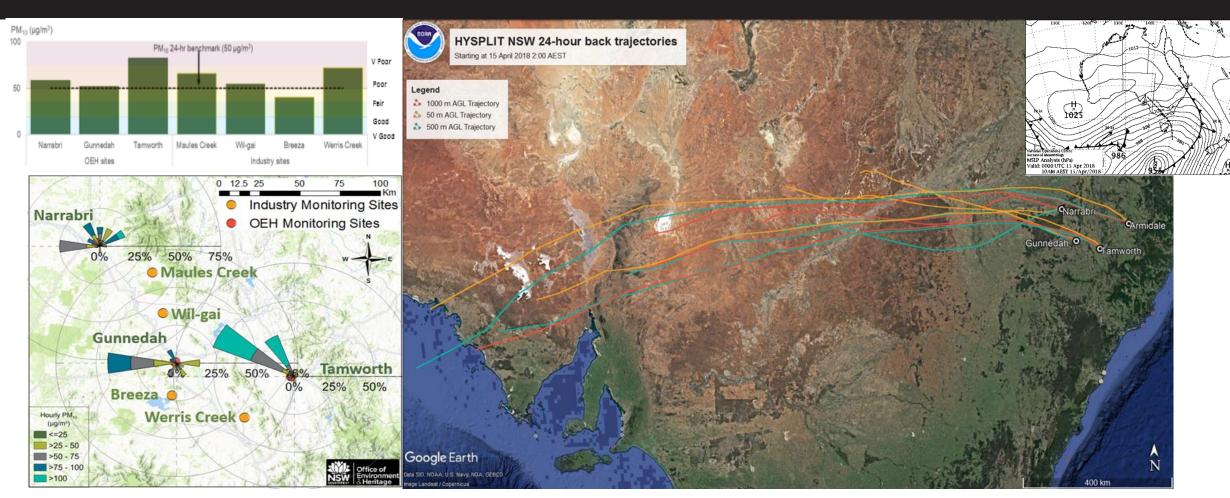

#### Days above benchmark concentrations

| Station Type | Station      | PM <sub>10</sub> daily<br>[50 μg/m <sup>3</sup><br>benchmark] | PM <sub>2.5</sub> daily<br>[25 µg/m <sup>3</sup><br>benchmark] | NO <sub>2</sub> hourly<br>[12 pphm<br>benchmark] | O <sub>3</sub> hourly<br>[10 pphm<br>benchmark] |  |
|--------------|--------------|---------------------------------------------------------------|----------------------------------------------------------------|--------------------------------------------------|-------------------------------------------------|--|
| OEH          | Narrabri     | 1                                                             | 0                                                              | -                                                | -                                               |  |
| OEH          | Gunnedah     | 1                                                             | 4                                                              | 0                                                | 0                                               |  |
| OEH          | Tamworth     | 3                                                             | 0                                                              | -                                                | -                                               |  |
| Industry     | Maules Creek | 1                                                             | 0                                                              | -                                                | -                                               |  |
| Industry     | Wil-gai      | 5                                                             | 0                                                              | -                                                | -                                               |  |
| Industry     | Breeza       | 1                                                             | 0                                                              | -                                                | -                                               |  |
| Industry     | Werris Creek | 1                                                             | 0                                                              | -                                                | -                                               |  |

### Regional Dust Storm 15 April 2018 24-hour PM<sub>10</sub> Poor to Very Poor Westerly winds Dust transported long-range with cold front