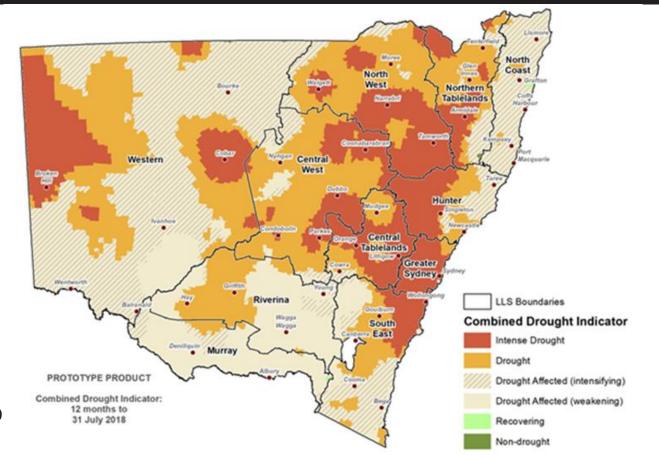

# Seasonal Weather and Climate Rainfall very much below average Maximum temperatures highest on record Intense Drought South-easterly winds