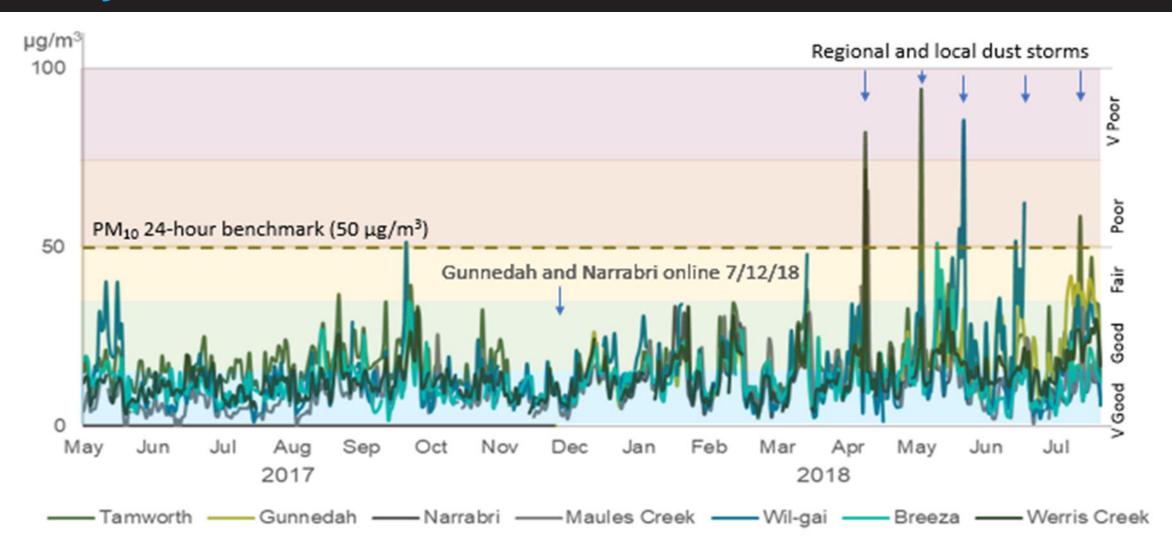

### Daily average PM<sub>10</sub> May 2017 to July 2018 Very Good to Good

### Regional Dust Storm 15 April 2018 24-hour PM<sub>10</sub> Poor to Very Poor Westerly winds Dust transported long-range with cold front