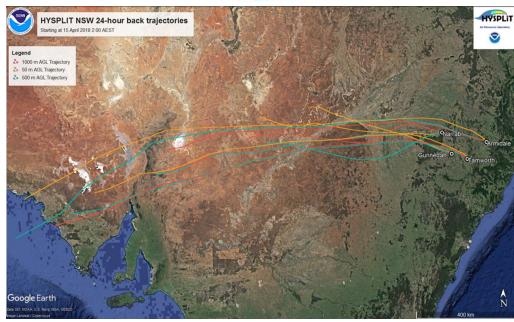

### Regional Dust Storm 15 April 2018 24-hour PM<sub>10</sub> Poor to Very Poor Westerly winds Dust transported long-range with cold front